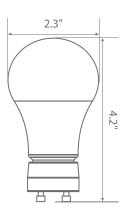

ventional 60 Watt incandescent light bulbs. Enjoy features such as: instant on, diming options, shatter resistance, mercury free and damp rated.







Estimated Energy Cost: \$1.02 per year





# Specifications

| Input Power | Input Voltage | Lumen Output | Beam Angle | ССТ    | CRI |
|-------------|---------------|--------------|------------|--------|-----|
| 8.5 W       | 120V/60Hz     | 800 lm       | 230°       | 3000 K | 80  |

| Luminous Efficacy | Power Factor | Input Current | Base/Cap | Lamp Lifespan |
|-------------------|--------------|---------------|----------|---------------|
| 94 lm/W           | 0.8          | 0.07 A        | GU24     | 15,000 Hrs.   |

# **Product Features**

Dimmable



Instant-On/Off



Mercury Free



**Energy Efficient** 

# **Product Dimensions**



# **Product Photometric Data**



# **Euri Lighting** | A Division of *IRTRONIX* Inc.