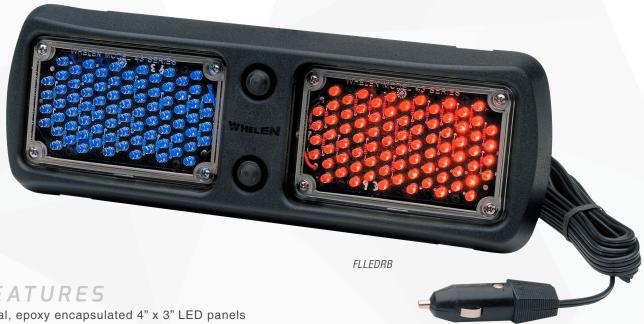

## Visor Mounted LED Warning Light

FlatLighter is a compact 5mm LED dual lighthead that produces a highly effective warning signal and mounts to the visor, making it easy to conceal and transfer from vehicle to vehicle.

## FEATURES

- Dual, epoxy encapsulated 4" x 3" LED panels allow for alternating or simultaneous flash
- 21 Scan-Lock™ flash patterns (defaults to last pattern used)
- · Designed for internal use and airbag compatible safety
- Mounts onto the visor for guick and easy use
- Visor mount allows concealment of warning light until needed
- Includes built-in On/Off switch, pattern selection push-buttons, and 8' straight cord with cigar plug
- Includes two built-in hook and loop visor mounting straps
- Meets SAE Class 2 requirements
- Size: 4-1/2"(114mm) H x 13"(330mm) W x 1-1/4"(32mm) D
- Five year warranty

Dual lamp, 5mm LED

43LENS\* Color lens, customer installed

Replace symbol  $^{\star}$  in model number with letter indicating color desired: A = Amber, B = Blue, R = Red, C = White

WARNING: This product may contain chemicals known to the State of California to cause cancer and birth defects or other reproductive harm. For more information, visit whelen.com/regulatory.