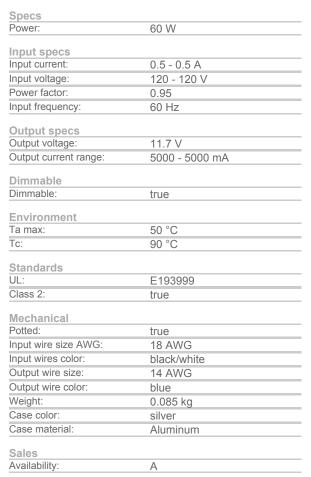

## 66937 **LET 60W 12V**

GELT60A12011SL Previous SKU: 901060010

60W Class 2 electronic transformer. Potted. 120V input.

Current: AC Availability: A

view larger

Manufacturer is responsible for FCC compliance of their final product. Notes: