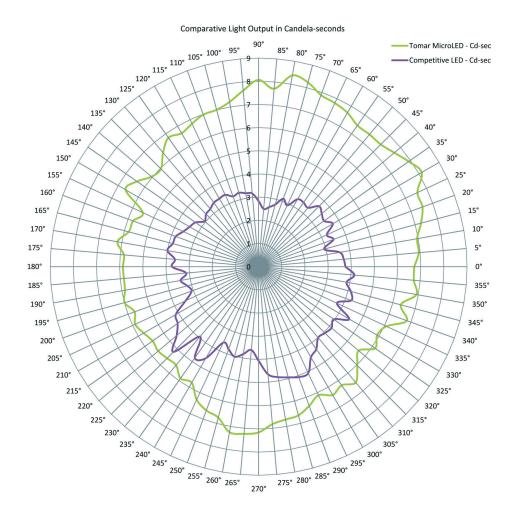

Tomar Electronics' 300-series flashing LED features a compact version of the familiar Tomar Micro lens and base. Its innovative inverted cone light focusing system assures maximum light output and full 360 degree coverage.