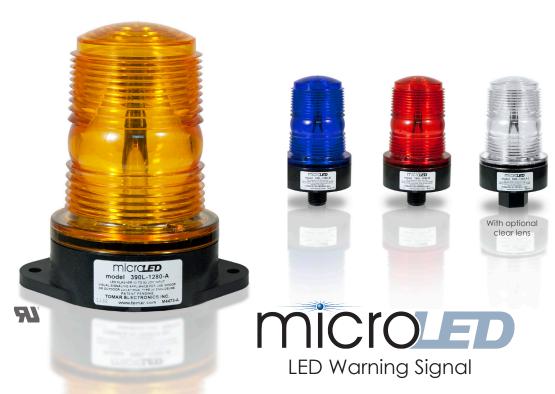

The MicroLED is the ideal choice for Lift Truck applications; offering excellent flash intensity rivaling strobe lights, durable vibration resistant construction, long life 100,000 hour LED technology, backed up with a five year warranty.

The tough Lexan lens is spun welded to the base to completely seal out moisture. The MicroLED is UL recognized and manufactured to NEMA 4X specifications. It is available in three LED colors (Amber, Blue, and Red). The choice of a factory-installed clear lens is available for any color LED.

The MicroLED will operate over a wide DC input voltage range of 10 - 100 VDC. The MicroLED is guaranteed against factory defects for a full 5 years.